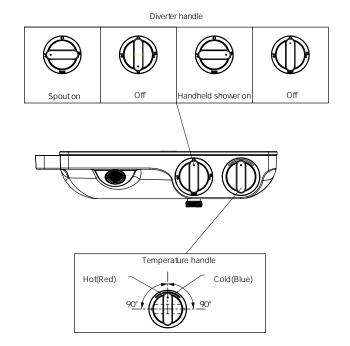

## **OPERATION**

- Knob style handle
- Rotate temperature handle in anticlockwise/clockwise 90° to control water temperature
- Rotate Diverter handle to transfer function in every 90 degree: Shower head, Spout, Off.