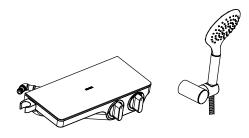

### DESCRIPTION

- Metal construction with chrome finish
- G1/2 connections
- Includes hand-held shower, wall bracket and 1.75m shower hose
- With side bracket to holding head-held shower

## **OPERATION**

- Knob style handle
- Rotate temperature handle in anticlockwise/clockwise 90° to control water temperature
- Rotate Diverter handle to transfer function in every 90 degree: Shower head, Spout, Off.