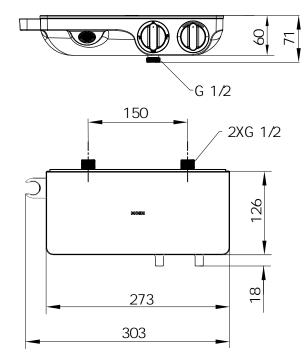

### DESCRIPTION

- Metal construction with chrome finish
- G1/2 connections
- Includes hand-held shower, wall bracket and 1.75m shower hose
- With side bracket to holding head-held shower