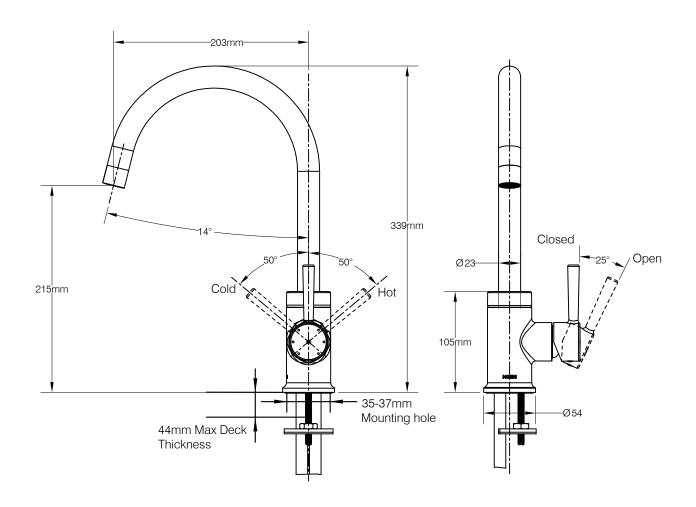

## **DESCRIPTION**

- Metal construction with a chrome finish
- G1/2 inlet connections
- Include 600mm flexible inlet hoses

## **OPERATION**

- Lever style handle
- Pull-on / Push-off
- Temperature controlled through 100 degree arc of handle travel

### FI OW

- Flow is limited to 8.3L/min at 0.4Mpa with aerator
- Flowrate is about 5.46L/min at 0.3Mpa with aerator
  Flowrate is about 3.18L/min at 0.1Mpa with aerator

• MOEN Duralast cartridge

## **STANDARD**

• Designed to meet GB 18145

### WARRANTY

• 5 years limited warranty against leaks and drips



**CHARMANT** High Arc Kitchen Faucet

Models:GN60405,GN60405SRS

NOTE:SEE REVERSE SIDE FOR ILLUSTRATED PARTS



# CRITICAL DIMENSION

(DO NOT SCALE)