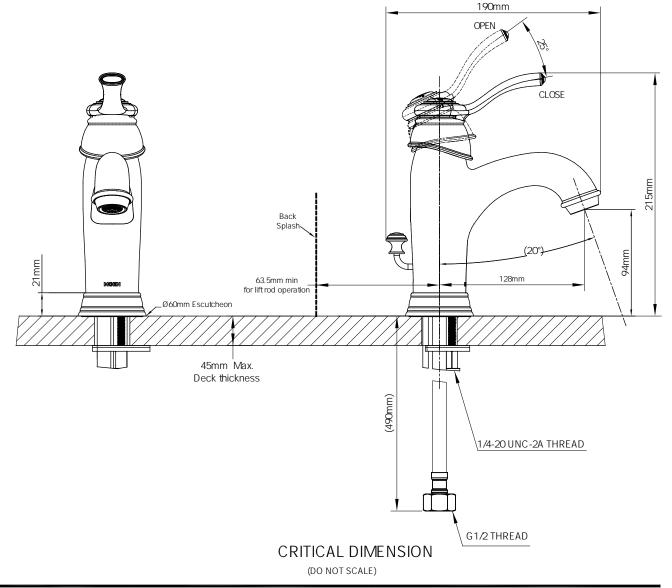

#### Models: GN61121/GN61121SRN

NOTE: THIS FAUCET IS DESIGNED TO BE INSTALLED THRU 34mm MIN. TO 38mm MAX.DIA.HOLE

# Specifications