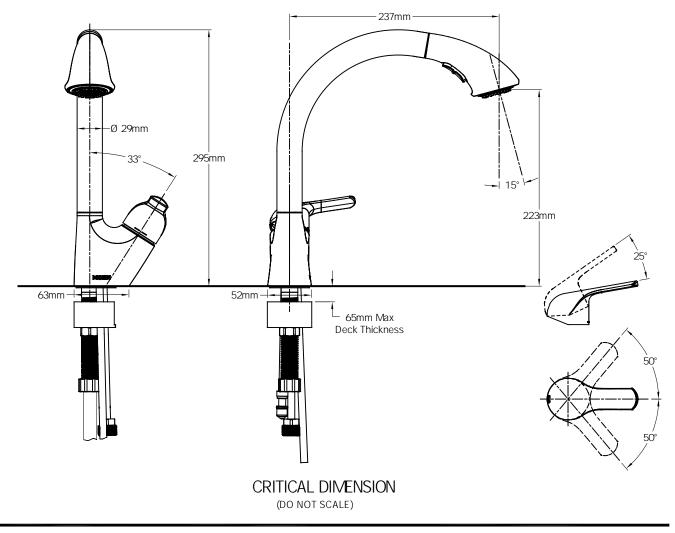

## Note: This faucet is designed to be Installed thru 34mm Min. To 38mm Max.dia.hole