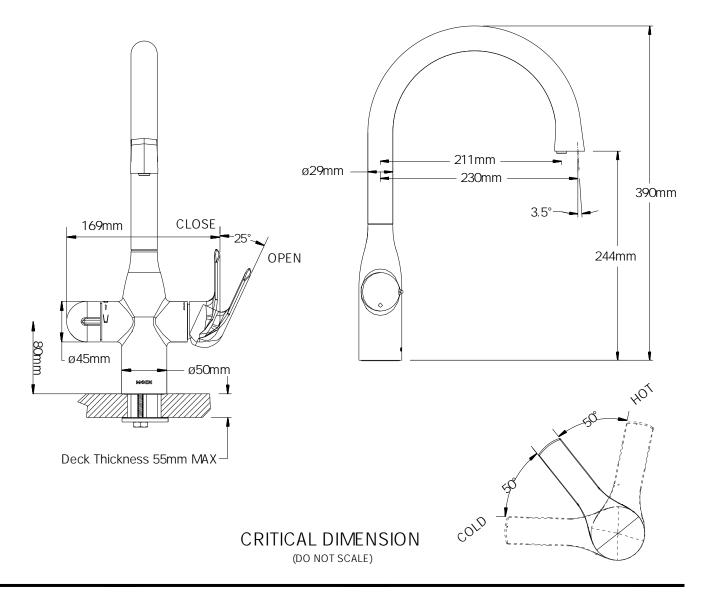

### NOTE: THIS FAUCET IS DESIGNED TO BE INSTALLED THRU 34mm MIN. TO 38mm MAX.DIA.HOLE