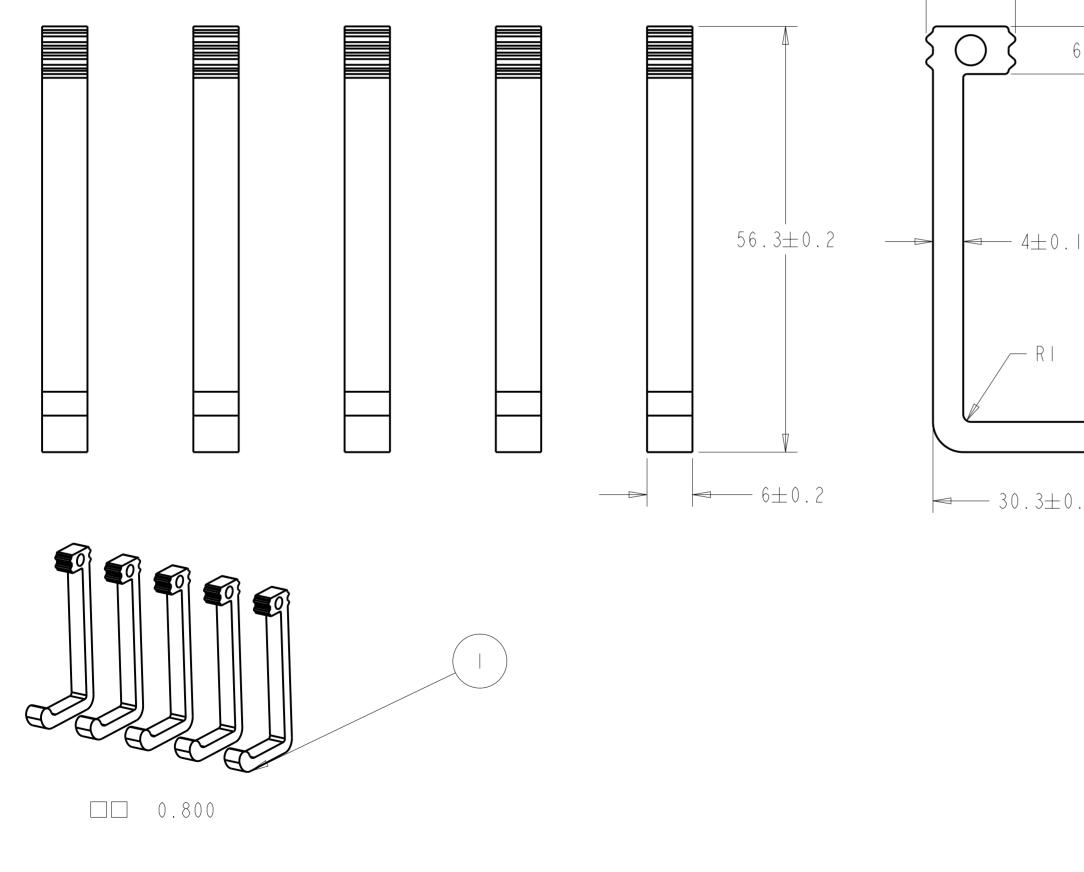

\_\_\_\_\_

В

|                                        | 2                                                                                                 |                              |                                                                                      |                                                |                |                                              |                                                                                 |                    |                  |
|----------------------------------------|---------------------------------------------------------------------------------------------------|------------------------------|--------------------------------------------------------------------------------------|------------------------------------------------|----------------|----------------------------------------------|---------------------------------------------------------------------------------|--------------------|------------------|
|                                        |                                                                                                   |                              |                                                                                      |                                                |                |                                              | KAC0481BLKSE<br>Sheet I of<br>Change by                                         | RIES<br> <br>  VER |                  |
|                                        |                                                                                                   |                              |                                                                                      |                                                |                |                                              | JLIN4                                                                           | 1                  |                  |
|                                        |                                                                                                   |                              |                                                                                      |                                                |                |                                              |                                                                                 |                    |                  |
| SEE THE TABLE LIS<br>D TOLERANCE OF DI |                                                                                                   | GR/TI807-2                   | 2000 GRAI                                                                            | )F ITIA                                        |                |                                              |                                                                                 |                    |                  |
| IERWISE SPECIFIED                      |                                                                                                   |                              |                                                                                      |                                                |                |                                              |                                                                                 |                    | )                |
| ).5-IMM<br>6 LINE ALLOWANCE I          | IN THE APPEA                                                                                      | RENCE SURF                   | ACE                                                                                  |                                                |                |                                              |                                                                                 |                    |                  |
| IST COMPLY WITH MC                     | DEN Q/MESN                                                                                        | 4 REQUIRE                    | EMENT                                                                                |                                                |                |                                              |                                                                                 |                    |                  |
|                                        |                                                                                                   |                              |                                                                                      |                                                |                |                                              |                                                                                 |                    |                  |
|                                        |                                                                                                   |                              |                                                                                      |                                                |                |                                              |                                                                                 |                    |                  |
|                                        |                                                                                                   |                              |                                                                                      |                                                |                |                                              |                                                                                 |                    |                  |
|                                        |                                                                                                   |                              |                                                                                      |                                                |                |                                              |                                                                                 |                    |                  |
|                                        |                                                                                                   |                              |                                                                                      |                                                |                |                                              |                                                                                 |                    |                  |
|                                        |                                                                                                   |                              |                                                                                      |                                                |                |                                              |                                                                                 |                    |                  |
|                                        |                                                                                                   |                              |                                                                                      |                                                |                |                                              |                                                                                 |                    |                  |
| V                                      |                                                                                                   |                              |                                                                                      |                                                |                |                                              |                                                                                 |                    | $\cap$           |
| 6.3±0.1                                |                                                                                                   |                              |                                                                                      |                                                |                |                                              |                                                                                 |                    |                  |
| A                                      |                                                                                                   |                              |                                                                                      |                                                |                |                                              |                                                                                 |                    |                  |
|                                        |                                                                                                   |                              |                                                                                      |                                                |                |                                              |                                                                                 |                    |                  |
|                                        |                                                                                                   |                              |                                                                                      |                                                |                |                                              |                                                                                 |                    |                  |
|                                        |                                                                                                   |                              |                                                                                      |                                                |                |                                              |                                                                                 |                    |                  |
|                                        |                                                                                                   |                              |                                                                                      |                                                |                |                                              |                                                                                 | Ī                  |                  |
|                                        |                                                                                                   |                              |                                                                                      |                                                |                |                                              |                                                                                 |                    |                  |
|                                        |                                                                                                   |                              |                                                                                      |                                                |                |                                              |                                                                                 |                    |                  |
|                                        |                                                                                                   |                              |                                                                                      |                                                |                |                                              |                                                                                 |                    |                  |
|                                        |                                                                                                   |                              |                                                                                      |                                                |                |                                              |                                                                                 |                    |                  |
| → 8±0.1                                |                                                                                                   |                              |                                                                                      |                                                |                |                                              |                                                                                 |                    | В                |
|                                        |                                                                                                   |                              |                                                                                      |                                                |                |                                              |                                                                                 |                    |                  |
|                                        |                                                                                                   |                              |                                                                                      |                                                |                |                                              |                                                                                 |                    |                  |
|                                        |                                                                                                   |                              |                                                                                      |                                                |                |                                              |                                                                                 |                    |                  |
|                                        |                                                                                                   |                              |                                                                                      |                                                |                |                                              |                                                                                 |                    |                  |
|                                        |                                                                                                   |                              |                                                                                      |                                                |                |                                              |                                                                                 | ŀ                  |                  |
|                                        |                                                                                                   |                              |                                                                                      |                                                |                |                                              |                                                                                 |                    |                  |
|                                        |                                                                                                   |                              |                                                                                      |                                                |                |                                              |                                                                                 |                    |                  |
|                                        |                                                                                                   |                              | YK46020                                                                              | CLRMP                                          | 5              |                                              | NUM SEE TABL                                                                    |                    |                  |
|                                        |                                                                                                   | ITE                          | This document is                                                                     | the exclusive                                  |                | /SE¶MATER                                    |                                                                                 | H]                 | 1                |
|                                        | "DO NOT SCALE                                                                                     | DRAWING"                     | property of Moen<br>and may not be r<br>may the informatic                           | Incorporated,<br>eproduced, nor<br>n contained |                | HOOKS                                        |                                                                                 |                    | K                |
|                                        | UNLESS OTHERWIS                                                                                   | ASME Y14.5-2009              | thérein or derivak<br>be used in any n<br>by written permiss                         | anner except                                   |                | ENSION<br>IFICATION                          |                                                                                 |                    | 4C048            |
| _                                      | VALID ECM NUMBER<br>EST.WEIGHT-gr[lb]                                                             | 70000005763<br>0.000[0.000]  | by written permiss<br>Incorporated. The<br>rights to the afc<br>mation, both of a po | resaid infor-<br>tentable and                  | DRAWN BY       | ARACTERISTIC<br>Altorical<br>Lerance Shangyu | MOEN GUANGZHOU FAUCET CO. LTD<br>ANGANG SHAHE TIANHE GUANGZHOU P. I<br>APPROVED | R. CHINA           | KAC0481BLKSERIES |
|                                        | EST.VOLUME-cm <sup>3</sup> [in <sup>3</sup> ]<br>EST.SURF-AREA-mm <sup>2</sup> [in <sup>2</sup> ] | [000.0]000.0<br>[000.0]000.0 | unpatentable nature,<br>reserved to Moen                                             | are expressly<br>Incorporated."<br>DATE        | DRAW<br>SIZE S | CALE                                         | DRAWING NO.                                                                     |                    | ERIES            |
| <u> </u>                               | ST.COSM SURF AREA in <sup>2</sup><br>PROJECT NUMBER                                               | &project_number              |                                                                                      | 06-Mar-20                                      | A2 2           | 000 <b>K</b>                                 | AC0481BLKSERIE                                                                  |                    |                  |
|                                        | $\mathcal{O}$                                                                                     |                              |                                                                                      | This                                           | document is    |                                              | OLLED once prir                                                                 | hote               |                  |