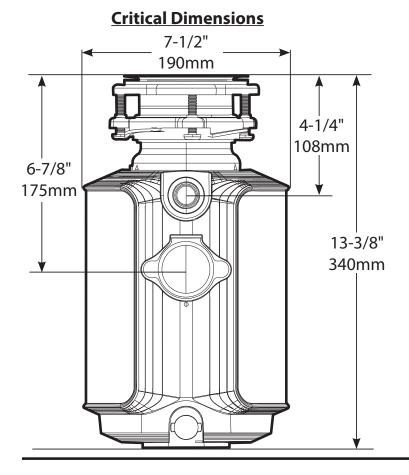

### Warranty & Assurance

- 5 year limited warranty with in-home service
- Safe for use with properly sized septic systems

Model: GX50M01

| Specification Detail         |                                                     |
|------------------------------|-----------------------------------------------------|
| Horsepower                   | 1/2 HP                                              |
| Feed Type                    | Continuous                                          |
| On/Off Controls              | Air Switch                                          |
| Motor Type                   | Permanent Magnet Motor                              |
| RPM (Revolutions Per Minute) | 2600                                                |
| Weight                       | 9.25 lbs/ 4.2 kg                                    |
| Volts                        | 115                                                 |
| Hz/Amps                      | 60/4.5                                              |
| Drain Connection Size        | 1 ½"/ 38mm                                          |
| Dishwasher Connection Size   | 7/8"/ 22mm                                          |
| Maximum Sink Thickness       | 1/2"/ 13mm                                          |
| Sink Drain Flange Finish     | Polished Stainless Steel                            |
| Grind Component Material     | Stainless Steel                                     |
| Grind Chamber Material       | Corrosion Proof Glass Filled Polyester<br>and Nylon |